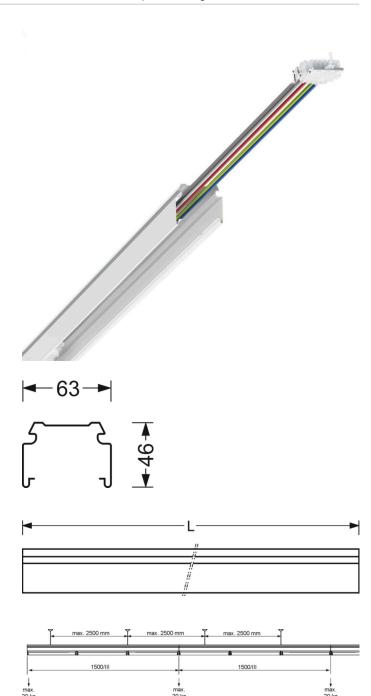

# **MECHANICS**

| Housing colour         | traffic white RAL 9016                         |  |
|------------------------|------------------------------------------------|--|
| Dimensions (LxWxH/DxH) | 4605mm x 63mm x 46mm                           |  |
| Weight (net)           | 5.2kg                                          |  |
| Type of installation   | Mounting rail system installation,             |  |
|                        | Ceiling-mounted light structure, Pendant light |  |
|                        | structure, Ceiling-mounted mounting rail       |  |
|                        | installation, Ceiling-mounted mounting rail    |  |
|                        | installation on T-system, Pendulum mounting    |  |
|                        | rail assembly on chain, Pendulum mounting      |  |
|                        | rail installation on steel cable               |  |

# **Dimensions**

| 4605 mm | Length           |                               |
|---------|------------------|-------------------------------|
| 63 mm   | Width            |                               |
| 46 mm   | Height           |                               |
|         | 4605 mm<br>63 mm | 4605 mm Length<br>63 mm Width |